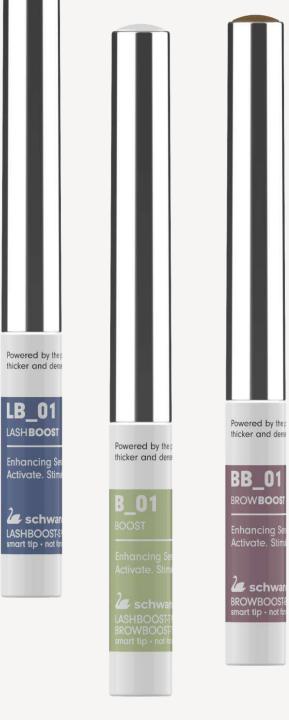

)

#### **HOW TO USE – EXPERT TIP**

- 1 Apply the eyeliner as close to the lash line as possible.
- For ultra precise application draw short dashes along your lashes.
- 3 Wing out the liner for a sleek and elegant look.

#### **IMPORTANT TO KNOW**

Listen to the satisfying click after using the eyeliner to prevent the eyeliner from drying out.

In addition, keep in mind to store the liquid eveliner tip side down.

For very expressive Make-ups don't forget to give your tip time to regenerate before reapplying.



# A BOOST OF NATURAL BEAUTY



## LASH & BROW ENHANCING SERUM LINER

**BOOST** is a 2-in-1 high-performance serum liner formulated to enhance thicker and denser lashes & brows.

Get ready for the transparent treatment or choose your favorite color to boost your natural beauty!





## LOOKING TO BOOST YOUR NATURAL BEAUTY?

# THE SECRET BEHIND THE **PROVEN EFFECTIVENESS**

## BOOST

Unites the strengthening powers of a proven active complex of 3.75% boosting ingredients for more and denser lashes and brows.

With plant extracts, moisturizing ingredients and caffeine, the vegan serum strengthens during the day or night and enhances the overall appearance.



## THE PROOF IS IN THE FORMULATION

#### ACTIVATE

#### CAFFEINE

Activates blood circulation, which can lead to improved hair growth. Caffeine can help in the initial stages to promote hair growth directly from the root. Longer growth periods help create a thicker and denser look.

## STIMULATE

#### PANAX GINSENG ROOT

A powerful natural remedy to stimulate hair growth. Panax Ginseng Root extract provides a boo