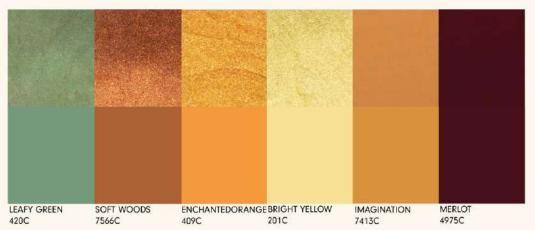

## **MYSTICAL GOLD**

This color selection engages in a luxurious direction. The sophisticated shades of Brown make their grand return for 2022/2023 winter season.

These hues have a rich and metallic quality which when paired with Gold/Green shades such as LEAFY GREEN and IMAGINATION, create a luxurious dramatic evening look.