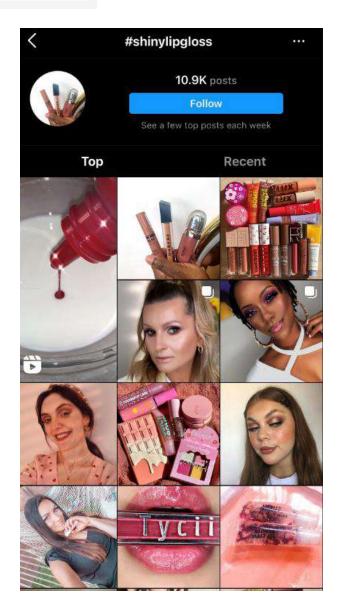

# #Lipgloss

<

#### #lipgloss 3.98 views

.50 VICVIS

Add to Favorites

A

**TIKTOK** LIPGLOSS **TRENDS** & **HASHTAGS** 

As you can see from the number of views, 3.9Billion, lipgloss is a very trending subject on Social Media.

The current lipglosses which are being featured in everyones fyp on tiktok are:

- NYX Milky Gloss
- Maybelline Lifter Gloss
- Fenty Beauty Gloss Bomb Heat
- Tower 28 ShineOn (Milky) Lip Jelly