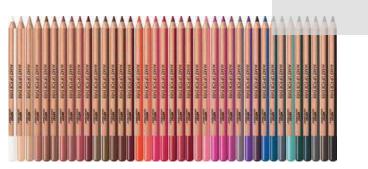

### MARKET NORVINA / ABH

PASTEL CORAL

- bold & fun colors, ultra-pigmented
- flat colors, no effects
- available in 16 colors
- convenient product, easy to apply
- up to 8 hours of waterproof, smudge-proof and sweat-proof wear
- "all-over" use (at least for certain colors)
- Vegan, Cruelty-Free, Gluten-Free, Paraben-Free, Phthalates-Free, Fragrance-Free, Oil-Free, Mineral Oil-Free, Sulfate-Free, Alcohol-Free, Talc-Free

"Want 8+ hours of undeniable pigment in 16 vibrant, stay-true shades that take your creativity to seriously new levels? Pencil us in. With our pro-performance makeup pencils, you hold unlimited power to design, detail and stroke artistic effects from subtle to statement-making in seconds. Our creamy, easy-toapply formula glides on seamlessly before setting into a lasting, bold matte finish that refuses to budge, smudge or fade. A twistup style with built-in sharpener allows for precision and control, leaving you and your imagination with infinite possibilities."