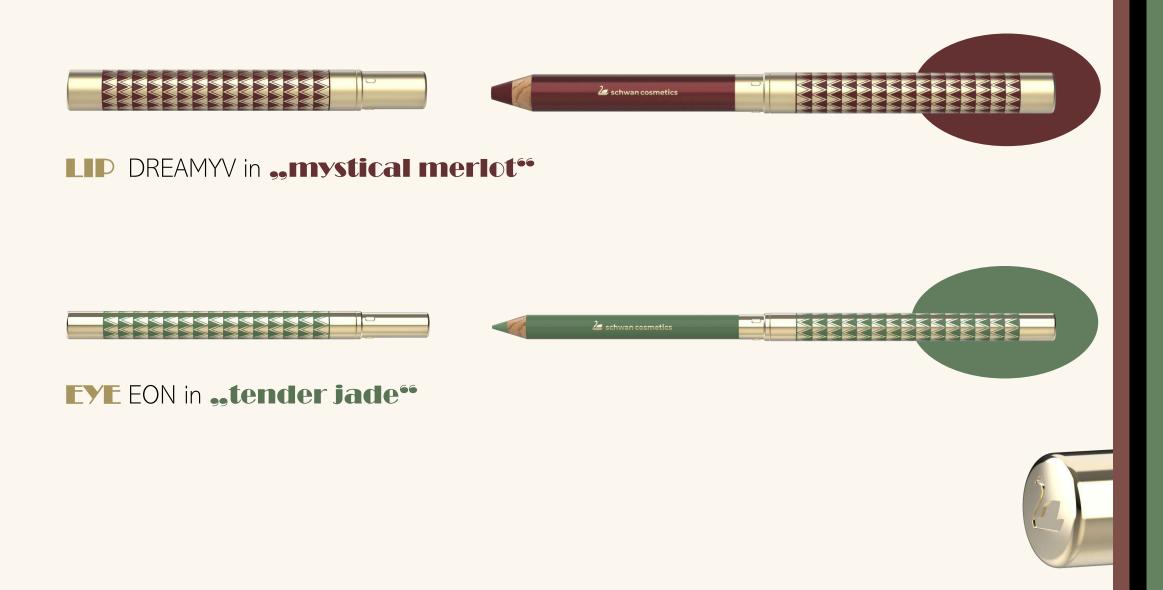

# 2-in-1 Vegan for LIPS & CHEEKS

| FORMULA       | DREAMYV                                                  |
|---------------|----------------------------------------------------------|
| PRODUCT       | Lipstick and blusher                                     |
| KEY CLAIM     | Vegan for Lips & Cheeks                                  |
| FINISH        | neutral shine with intense colour                        |
| PACKAGING/TIP | Jumbo Wood, Jumbo Chopstick, Jumbo Shifted Lead, Slumbo, |

Slumbo Shifted Lead, Biggi