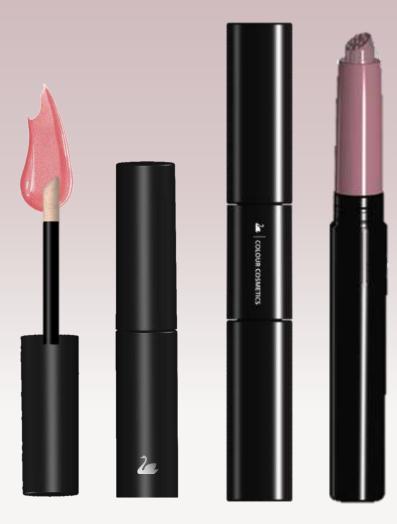

# HIGH SHINE LIPFLUID LIPGLAZE

# **High Shine Lipfluid**

| FORMULA                        | LIPGLAZE                                                                                                                                                                   |                                                                                 |
|--------------------------------|----------------------------------------------------------------------------------------------------------------------------------------------------------------------------|---------------------------------------------------------------------------------|
| PRODUCT<br>KEY CLAIM<br>FINISH | Lipfluid<br>Oil based lipfluid, non stop hydration, high shine fin<br>From sheer to medium coverage, effect and staining                                                   |                                                                                 |
| PACKAGING/TIP                  | Visco with clear inlet, bottle 15 with deerfoot applica                                                                                                                    | tor                                                                             |
| AVERAGE LASTIGNESS             | 3 hours                                                                                                                                                                    |                                                                                 |
| MAX. LASTIGNESS                | Up to 6.hours*                                                                                                                                                             |                                                                                 |
| NEED TO KNOW:                  | Fragrance 0,2 % necessary                                                                                                                                                  |                                                                                 |
| KEY INGREDIENTS                | <ul> <li>17 % Jojoba oil for soft smoothing, moisturized and cared lips, avocadin complex for a regeneration and restructuring effect</li> <li>D5, D4, Parabens</li> </ul> | HOW TO USE<br>This LIPFLUID<br>glossy finish a<br>time during t<br>Touch up who |
| up to<br>53%                   |                                                                                                                                                                            |                                                                                 |
| ISO 16128 Vegan                | Cruelty free Clean at Senhora Clean Beauty China listed                                                                                                                    |                                                                                 |