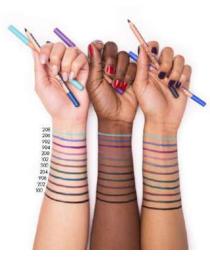

### MARKET NORVINA / ABH

PASTEL CORAL

- bold & fun colors, ultra-pigmented
- flat colors, no effects
- available in 16 colors
- convenient product, easy to apply
- up to 8 hours of waterproof, smudge-proof and sweat-proof wear
- "all-over" use (at least for certain colors)
- Vegan, Cruelty-Free, Gluten-Free, Paraben-Free, Phthalates-Free, Fragrance-Free, Oil-Free, Mineral Oil-Free, Sulfate-Free, Alcohol-Free, Talc-Free

"Want 8+ hours of undeniable pigment in 16 vibrant, stay-true shades that take your creativity to seriously new levels? Pencil us in. With our pro-performance makeup pencils, you hold unlimited power to design, detail and stroke artistic effects from subtle to statement-making in seconds. Our creamy, easy-toapply formula glides on seamlessly before setting into a lasting, bold matte finish that refuses to budge, smudge or fade. A twistup style with built-in sharpener allows for precision and control, leaving you and your imagination with infinite possibilities."

### MARKET MAKE UP FOR EVER

Draw endless makeup creations with the pencil that does it all\*, ARTIST COLOR PENCIL: use it on cheeks, lip line, eyes and brows for monochromatic or multicolored looks! #multiusepencil