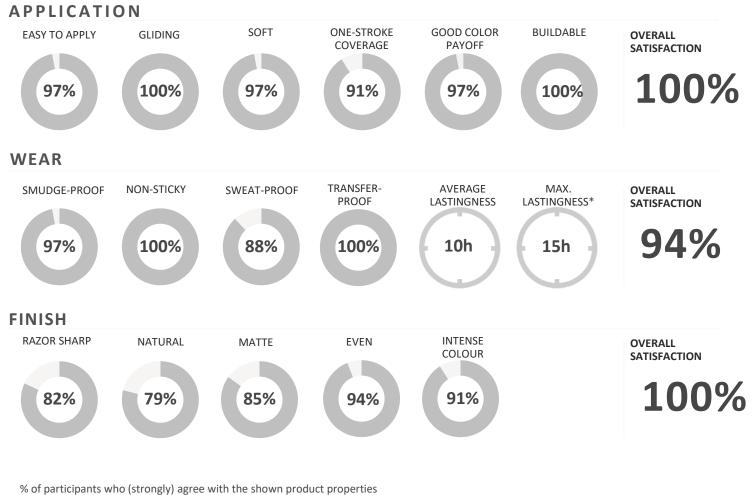

# **Up to 9hrs lastingness**

Kissproof, transferproof and nourishing, this Liquid Lip Color has up to 9hrs lastingness.

## **Infusion Solution**

With a rich complex of caring oils, bold lips that look stunning can also be soft and kissable. For a silky matte finish that's non-sticky and comfortable.

> **18%** High pigment level

3%

Jojoba seed oil for smooth moisturized lips

## **Oil-infused Liquid Lip Pigment**

| FORMULA            | ALLURE                                                                                                                                                                                                                                            |                                                                            |
|--------------------|---------------------------------------------------------------------------------------------------------------------------------------------------------------------------------------------------------------------------------------------------|----------------------------------------------------------------------------|
| PRODUCT            | Liquid lipstick                                                                                                                                                                                                                                   |                                                                            |
| KEY CLAIM          | Oil based liquid lip color, highly pigmented, lightweight                                                                                                                                                                                         |                                                                            |
| FINISH             | Silky matte, intense color, full coverage                                                                                                                                                                                                         |                                                                            |
| PACKAGING/TIP      | Twis pen with sponge applicator and Click pen with brush applicator (ex Germany)                                                                                                                                                                  |                                                                            |
| AVERAGE LASTIGNESS | 5h                                                                                                                                                                                                                                                |                                                                            |
| MAX. LASTIGNESS    | Up to 9h*                                                                                                                                                                                                                                         |                                                                            |
|                    |                                                                                                                                                                                                                                                   |                                                                            |
| KEY INGREDIENTS    | Rich complex of different moisturizing and smoothing<br>oils like jojoba oil, special film former for high<br>transfer-resistance and lastingness, high pigment level<br>for full coverage (18%), primer oil for preparing and<br>softening lips. | HOW TO USE – EXPE<br>Gently <b>twist</b> or <b>push</b> o<br>brush/sponge. |

#### ERT TIP

dispenser until color appears on

The high **pay-off** and **intense** color allows you to create an outstanding look on your lips.

Your lips will feel cared during the day, thanks to special oils in the formula.

Enjoy your lip makeup that **stays for hours** without feathering.

\*max. lastingness by 10 % of participants