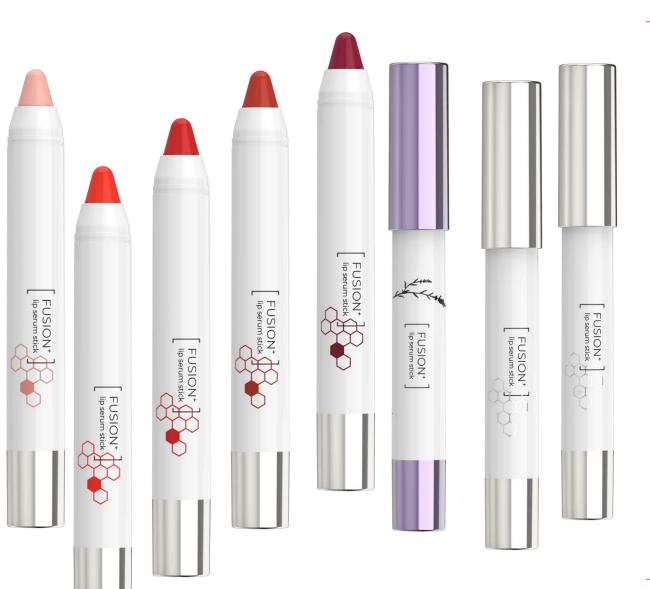

# INFUSED LIP COLOR

# Intenser than my attitude

Give them something to talk about.

Full coverage doesn't have to mean heavy, drying or thick.

Our Oil Infused Lip Color has a high pigment level for an intense color pay-off whilst feeling featherlight on the lips.