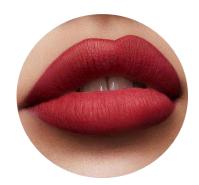

## **Infusion Solution**

With a rich complex of caring oils, bold lips that look stunning can also be soft and kissable. For a silky matte finish that's non-sticky and comfortable.

> **18%** High pigment level

3%

Jojoba seed oil for smooth moisturized lips

## **Oil-infused Liquid Lip Pigment**

| FORMULA            | ALLURE                                                                                                                                                                                                                                            |                                                                            |
|--------------------|---------------------------------------------------------------------------------------------------------------------------------------------------------------------------------------------------------------------------------------------------|----------------------------------------------------------------------------|
| PRODUCT            | Liquid lipstick                                                                                                                                                                                                                                   |                                                                            |
| KEY CLAIM          | Oil based liquid lip color, highly pigmented, lightweight                                                                                                                                                                                         |                                                                            |
| FINISH             | Silky matte, intense color, full coverage                                                                                                                                                                                                         |                                                                            |
| PACKAGING/TIP      | Twis pen with sponge applicator and Click pen with brush applicator (ex Germany)                                                                                                                                                                  |                                                                            |
| AVERAGE LASTIGNESS | 5h                                                                                                                                                                                                                                                |                                                                            |
| MAX. LASTIGNESS    | Up to 9h*                                                                                                                                                                                                                                         |                                                                            |
|                    |                                                                                                                                                                                                                                                   |                                                                            |
| KEY INGREDIENTS    | Rich complex of different moisturizing and smoothing<br>oils like jojoba oil, special film former for high<br>transfer-resistance and lastingness, high pigment level<br>for full coverage (18%), primer oil for preparing and<br>softening lips. | HOW TO USE – EXPE<br>Gently <b>twist</b> or <b>push</b> o<br>brush/sponge. |