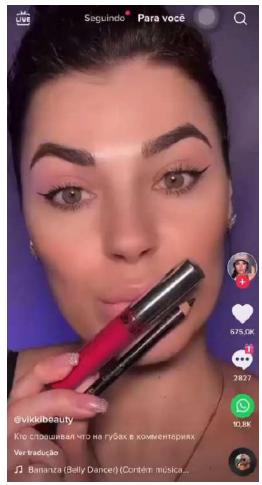

# WHAT'S TRENDING WITHIN SOCIAL MEDIA?

# #Lipgloss

<

#### #lipgloss 3.98 views

.50 VICVIS

Add to Favorites

A

**TIKTOK** LIPGLOSS **TRENDS** & **HASHTAGS** 

As you can see from the number of views, 3.9Billion, lipgloss is a very trending subject on Social Media.

The current lipglosses which are being featured in everyones fyp on tiktok are:

- NYX Milky Gloss
- Maybelline Lifter Gloss
- Fenty Beauty Gloss Bomb Heat
- Tower 28 ShineOn (Milky) Lip Jelly