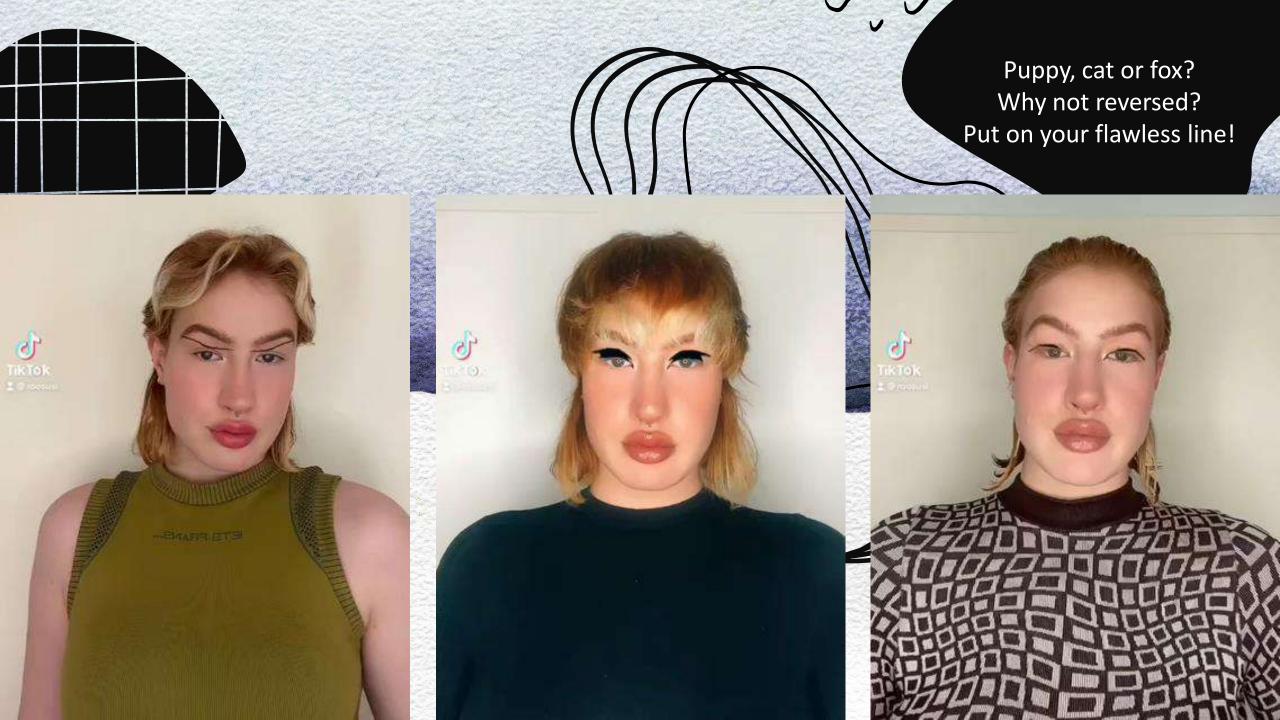

# WHAT'S TRENDING WITHIN SOCIAL MEDIA?

# #Lipgloss

<

#### #lipgloss 3.98 views

.50 VICVIS

Add to Favorites

A

**TIKTOK** LIPGLOSS **TRENDS** & **HASHTAGS** 

As you can see from the number of views, 3.9Billion, lipgloss is a very trending subject on Social Media.