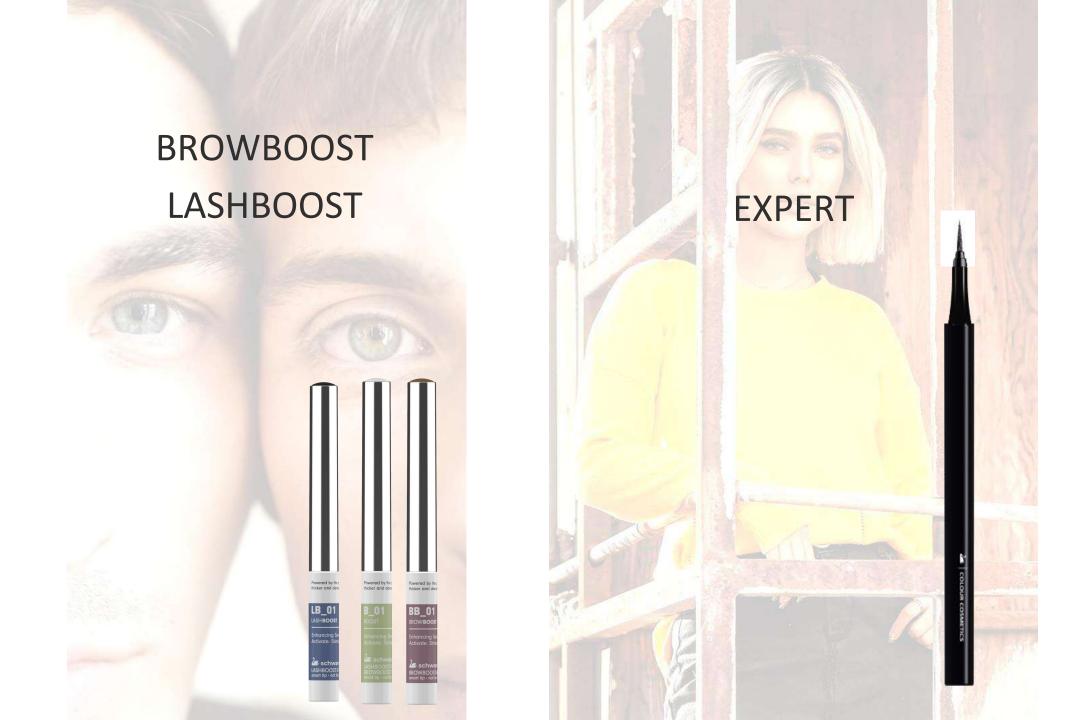

te finish that lasts for 4 hours
 even colour payoff

bold make-up
 super-rich pigments
 and bold, matte
 colours for an
 impressive,
 glamorous look

multi-use
 one format for
 different needs

leading make-up trends



### "Irresistible lips with only one product!"

## CONTOUR& FILLIN YOUR LIPS

#### LIP-IN-1 drop/square

#### WHY YOU'LL LOVE IT

- 2-in-1 application with a drop-shaped or squared lead
- contour & fill in your lips
- even colour payoff
- for a matte finish that lasts for 4 hours

#### REASON TO BELIEVE

Formulated with hydrogenated vegetable oil. The dropshaped/squared lead supports easy contouring & filling in of the lips.



## OUTROS PRODUTOS OLHOS E SOBRANCELHAS



#### SHADES OF LIGHT

### TRUST **CLEAN Liquid Eyeliner**





FAITH

FLAWLESS clean & vegan pen liner





## SHADES OF LIGHT







## TRENDS

- color directions for A/W 22/23: hopeful, cheerful, optimistic and luxurious shades
- consumers are actively seeking escapism by lavish make- up and bold styling
- color cosmetics will be used as a mood booster



## **COLOR RANGE**



COSMIC BLACK

DAWN



SUPERNOVA

INFINITY

GRAVITY



2 schwan cosmetics

## PRODUCTS





## NOURISHING MASCARA FOR FULL & LONG LASHES

#### **COSMIC BLACK**

#deepblack #mineralpigment

#### STAGE

- ultra creamy and nourishing mascara that creates full & long lashes
- feels soft & healthy all day long
- the gentle formula includes shea butter providing the right softness to make touch-ups through the day possible





## SURPRISING HYBRID LINER & SHADOW

#### GRAVITY

#multi-chrome finish #glitter effect #vegan

#