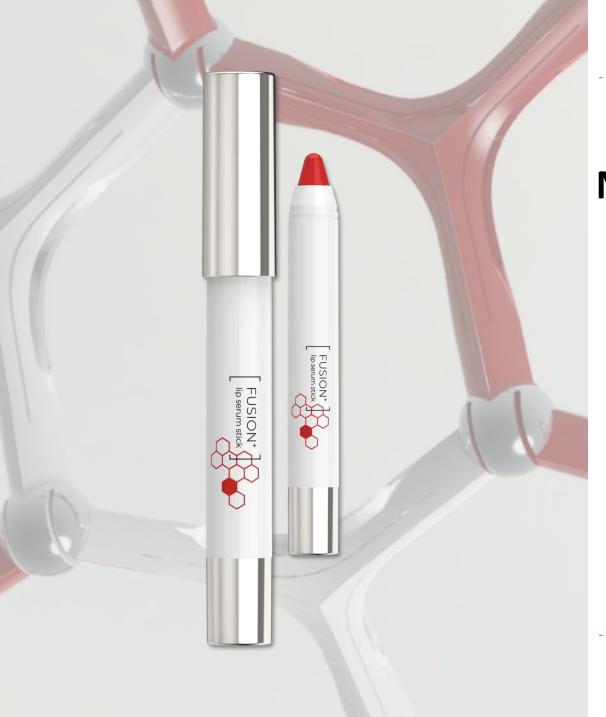

# INFUSED LIP COLOR

# Intenser than my attitude

Give them something to talk about.

Full coverage doesn't have to mean heavy, drying or thick.

Our Oil Infused Lip Color has a high pigment level for an intense color pay-off whilst feeling featherlight on the lips.

# **Up to 9hrs lastingness**

Kissproof, transferproof and nourishing, this Liquid Lip Color has up to 9hrs lastingness.

## **Infusion Solution**

With a rich complex of caring oils, bold lips that look stunning can also be soft and kissable. For a silky matte finish that's non-sticky and comfortable.

> **18%** High pigment level