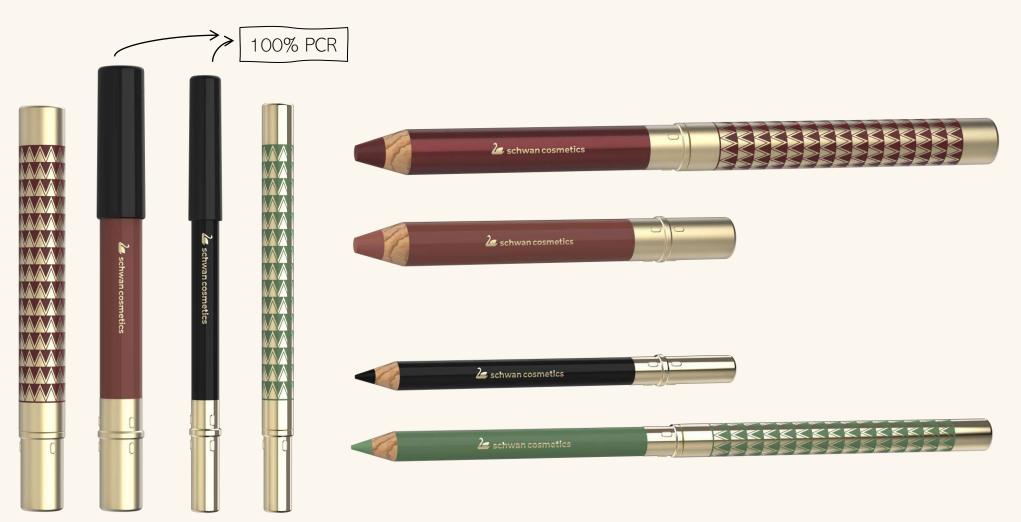

## GOLDEN AGE euphoria of roaring times

Premium metal casing to protect the delicate wood

- The length of the cosmetic pencil doubles, which allows for an easier application
- No product waste sharpen your pencil till the very end!
- A treasure piece which is designed for you to hold on to: refill the pencil after use and enjoy being beautiful sustainably.