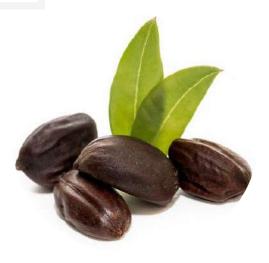

3%

Jojoba seed oil for smooth moisturized lips

#### **JOJOBA OIL**

Moisturizing Cell-generating

Avocado Oil is ideal in Lip products as it contains **sterolin**. This substance helps **soften** and **hydrate** the skin. **Jojoba oil** Moisturizing and cell-generating

17% Jojoba oil, which is rich in vitamins E and B complex as well as several minerals.