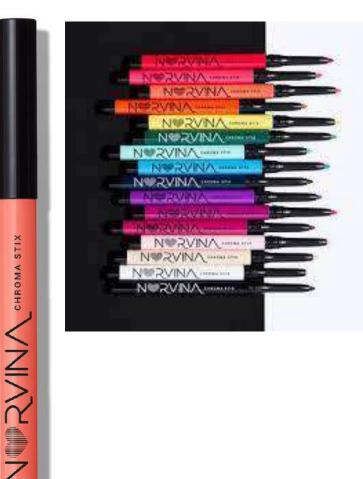

### MARKET NORVINA / ABH

PASTEL CORAL

- bold & fun colors, ultra-pigmented
- flat colors, no effects
- available in 16 colors
- convenient product, easy to apply
- up to 8 hours of waterproof, smudge-proof and sweat-proof wear
- "all-over" use (at least for certain colors)
- Vegan, Cruelty-Free, Gluten-Free, Paraben-Free, Phthalates-Free, Fragrance-Free, Oil-Free, Mineral Oil-Free, Sulfate-Free, Alcohol-Free, Talc-Free

"Want 8+ hours of undeniable pigment in 16 vibrant, stay-true shades that take your creativity to seriously new levels? Pencil us in. With our pro-performance makeup pencils, you hold unlimited power to design, detail and stroke artistic effects from subtle to statement-making in seconds. Our creamy, easy-toapply formula glides on seamlessly before setting into a lasting, bold matte finish that refuses to budge, smudge or fade. A twistup style with built-in sharpener allows for precision and control, leaving you and your imagination with infinite possibilities."