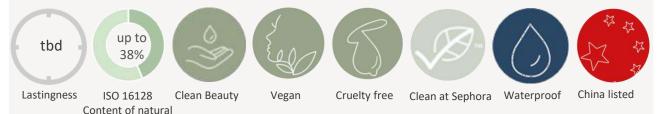

# **High Shine Lipfluid**

| FORMULA                        | LIPGLAZE                                                                                                                                                                   |                                                                                 |
|--------------------------------|----------------------------------------------------------------------------------------------------------------------------------------------------------------------------|---------------------------------------------------------------------------------|
| PRODUCT<br>KEY CLAIM<br>FINISH | Lipfluid<br>Oil based lipfluid, non stop hydration, high shine fin<br>From sheer to medium coverage, effect and staining                                                   |                                                                                 |
| PACKAGING/TIP                  | Visco with clear inlet, bottle 15 with deerfoot applica                                                                                                                    | tor                                                                             |
| AVERAGE LASTIGNESS             | 3 hours                                                                                                                                                                    |                                                                                 |
| MAX. LASTIGNESS                | Up to 6.hours*                                                                                                                                                             |                                                                                 |
| NEED TO KNOW:                  | Fragrance 0,2 % necessary                                                                                                                                                  |                                                                                 |
| KEY INGREDIENTS                | <ul> <li>17 % Jojoba oil for soft smoothing, moisturized and cared lips, avocadin complex for a regeneration and restructuring effect</li> <li>D5, D4, Parabens</li> </ul> | HOW TO USE<br>This LIPFLUID<br>glossy finish a<br>time during t<br>Touch up who |
| up to<br>53%                   |                                                                                                                                                                            |                                                                                 |
| ISO 16128 Vegan                | Cruelty free Clean at Senhora Clean Beauty China listed                                                                                                                    |                                                                                 |

Clean Beauty

China listed

Cruelty free Clean at Sephora