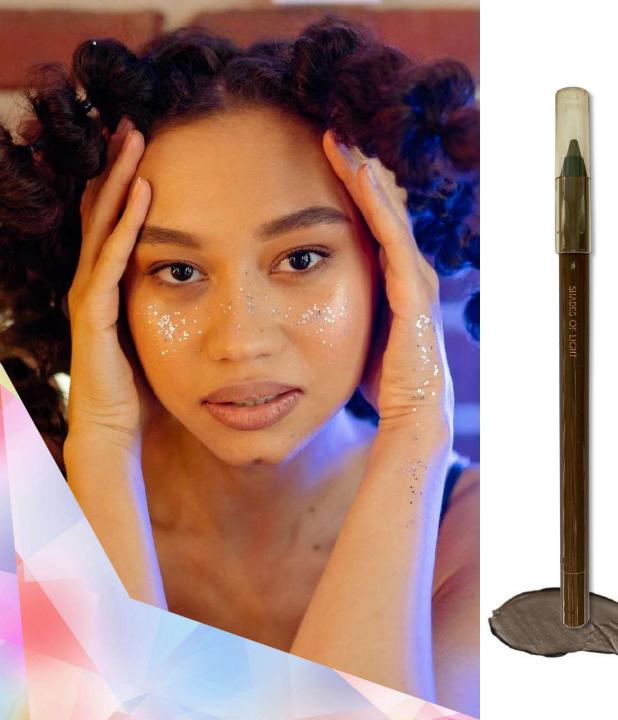

## GOLDEN AGE euphoria of roaring times

With our nostalgic Golden Age collection, sustainability has never looked so elegant.

A match made in heaven, combining the traditional, wooden cosmetic pencil with a premium metal part to create something truly luxurious.

## GOLDEN AGE euphoria of roaring times

Premium metal casing to protect the delicate wood

- The length of the cosmetic pencil doubles, which allows for an easier application
- No product waste sharpen your pencil till the very end!
- A treasure piece which is designed for you to hold on to: refill the pencil after use and enjoy being beautiful sustainably.

## **MYSTICAL GOLD**

This color selection engages in a luxurious direction. The sophisticated shades of Brown make their grand return for 2022/2023 winter season.

These hues have a rich and metallic quality which when paired with Gold/Green shades such as LEAFY GREEN and IMAGINATION, create a luxurious dramatic evening look.