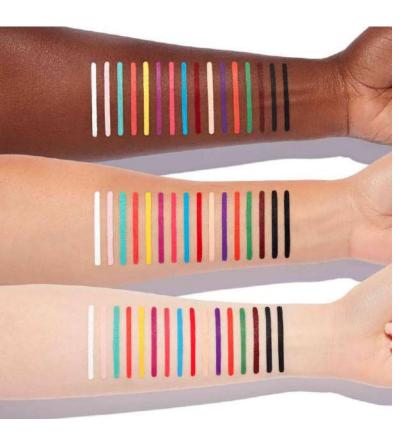

### MARKET NORVINA / ABH

PASTEL CORAL

- bold & fun colors, ultra-pigmented
- flat colors, no effects
- available in 16 colors
- convenient product, easy to apply
- up to 8 hours of waterproof, smudge-proof and sweat-proof wear
- "all-over" use (at least for certain colors)
- Vegan, Cruelty-Free, Gluten-Free, Paraben-Free, Phthalates-Free, Fragrance-Free, Oil-Free, Mineral Oil-Free, Sulfate-Free, Alcohol-Free, Talc-Free

"Want 8+ hours of undeniable pigment in 16 vibrant, stay-true shades that take your creativity to seriously new levels? Pencil us in. With our pro-performance makeup pencils, you hold unlimited power to design, detail and stroke artistic effects from subtle to statement-making in seconds. Our creamy, easy-toapply formula glides on seamlessly before setting into a lasting, bold matte finish that refuses to budge, smudge or fade. A twistup style with built-in sharpener allows for precision and control, leaving you and your imagination with infinite possibilities."