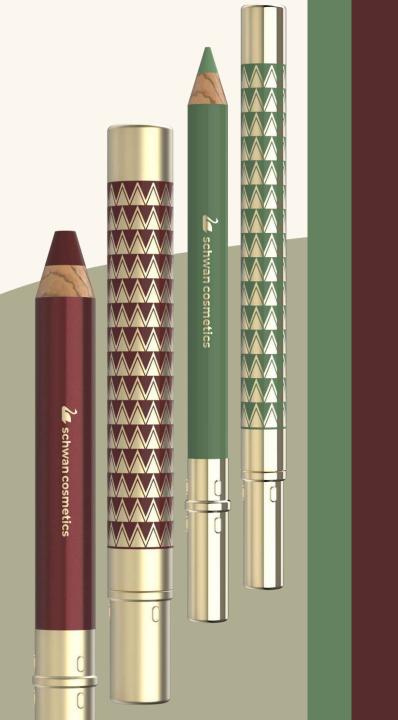

## GOLDEN AGE euphoria of roaring times

With our nostalgic Golden Age collection, sustainability has never looked so elegant.

A match made in heaven, combining the traditional, wooden cosmetic pencil with a premium metal part to create something truly luxurious.

## GOLDEN AGE euphoria of roaring times

Premium metal casing to protect the delicate wood

- The length of the cosmetic pencil doubles, which allows for an easier application
- No product waste sharpen your pencil till the very end!
- A treasure piece which is designed for you to hold on to: refill the pencil after use and enjoy being beautiful sustainably.