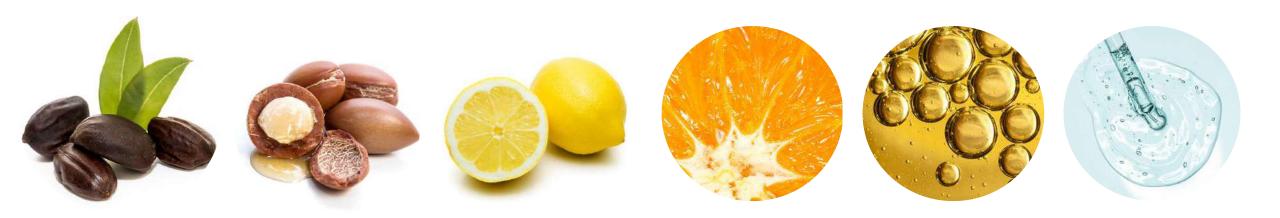

## **MOST WANTED** CARE INGREDIENTS FOR LIQUID LIPSTICK

#### **JOJOBA OIL**

Moisturizing Cell-generating

#### **ARGAN OIL**

Anti-aging Moisturizing Smoothing Vegan