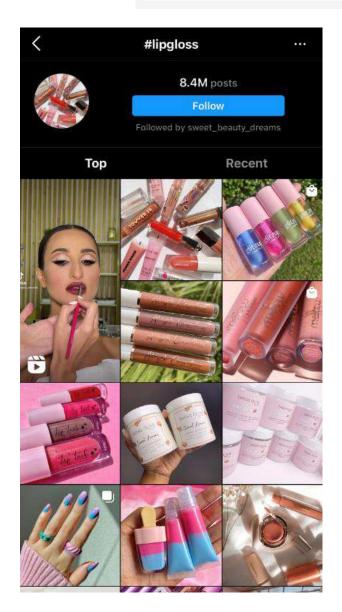

# **INSTAGRAM** LIPGLOSS **TRENDS** & **HASHTAGS**

# Here is a list of some of the most trending hashtags on instagram related to #Lipgloss

#lipgloss 8.4 Million Posts
#lipglossjunkie 882k Posts
#lipglosspoppin 1.4 Million Posts
#lipglossaddict 1.1 Million Posts
#Lipglosslover 775k Posts