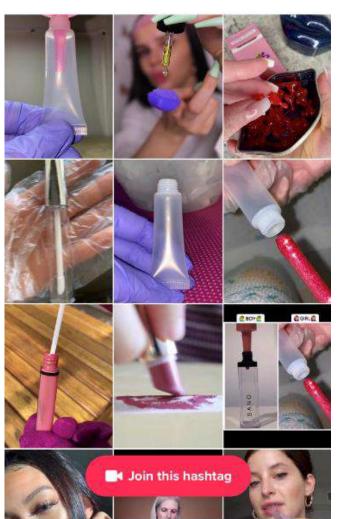

# #Lipgloss

<

#### #lipgloss 3.98 views

.50 VICVIS

Add to Favorites

A

**TIKTOK** LIPGLOSS **TRENDS** & **HASHTAGS** 

As you can see from the number of views, 3.9Billion, lipgloss is a very trending subject on Social Media.

The current lipglosses which are being featured in everyones fyp on tiktok are:

- NYX Milky Gloss
- Maybelline Lifter Gloss
- Fenty Beauty Gloss Bomb Heat
- Tower 28 ShineOn (Milky) Lip Jelly