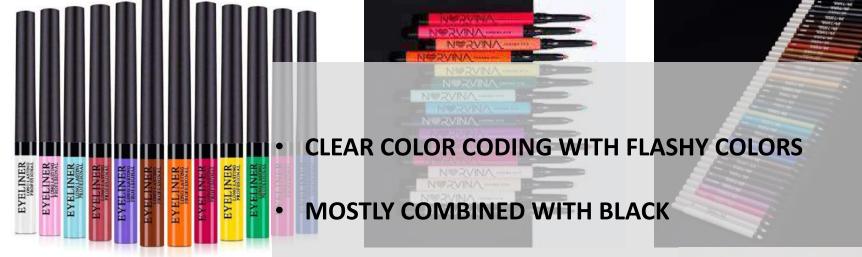

### MARKET NORVINA / ABH

PASTEL CORAL

- bold & fun colors, ultra-pigmented
- flat colors, no effects
- available in 16 colors
- convenient product, easy to apply
- up to 8 hours of waterproof, smudge-proof and sweat-proof wear
- "all-over" use (at least for certain colors)
- Vegan, Cruelty-Free, Gluten-Free, Paraben-Free, Phthalates-Free, Fragrance-Free, Oil-Free, Mineral Oil-Free, Sulfate-Free, Alcohol-Free, Talc-Free

"Want 8+ hours of undeniable pigment in 16 vibrant, stay-true shades that take your creativity to seriously new levels? Pencil us in. With our pro-performance makeup pencils, you hold unlimited power to design, detail and stroke artistic effects from subtle to statement-making in seconds. Our creamy, easy-toapply formula glides on seamlessly before setting into a lasting, bold matte finish that refuses to budge, smudge or fade. A twistup style with built-in sharpener allows for precision and control, leaving you and your imagination with infinite possibilities."