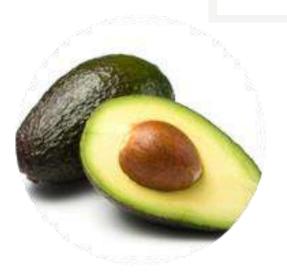

# LIPGLAZE–Key Ingredients

AVOCADO OIL Anti-Aging, Hydrating, Smoothing

Avacodo oil is **antioxidant rich**, this oil contains **Vitamins A**, **D**, and **E** which help **protect** against environmental factors.

Avocado Oil is ideal in Lip products as it contains **sterolin**. This substance helps **soften** and **hydrate** the skin. **Jojoba oil** Moisturizing and cell-generating

17% Jojoba oil, which is rich in vitamins E and B complex as well as several minerals.

It provides a simple, natural way restore moisture to your lips, so they become smoother and softer.