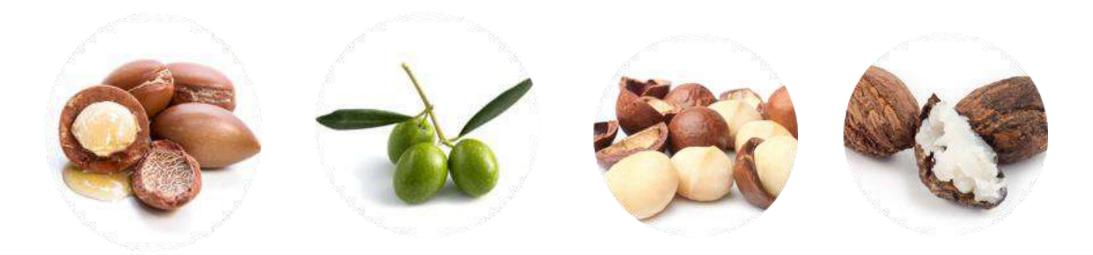

# **CARE INGREDIENT** STORIES FOR LIPGLOSS – **OILS** AND **BUTTERS**

### **ARGAN OIL**

Argan Oil Anti-Aging Moisturizing Smoothing vegan

### **OLIVE SQUALANE OIL**

Anti-Inflammatory Smoothing

#### MACADAMIA NUT OIL

Vegan Moisturizing Antioxidant

### SHEA BUTTER

Anti-Inflammatory COSMOS Smoothing