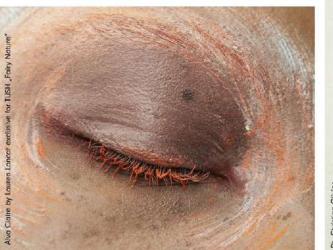

#### **HUMBLE NATURE**

Nature has it all and is still humble. Gold is perceived as luxury, and it is made by Nature; in other words, it is Nature's personification of luxury. A deep brown is wheeling up its skill having the same golden grace. Featuring it together with luster Gold, it will stay humble and still can shine. Humble Nature is a gentle reminder of how rich our environment can be, and then we need to treat it with due respect and compassion because there is no planet B.